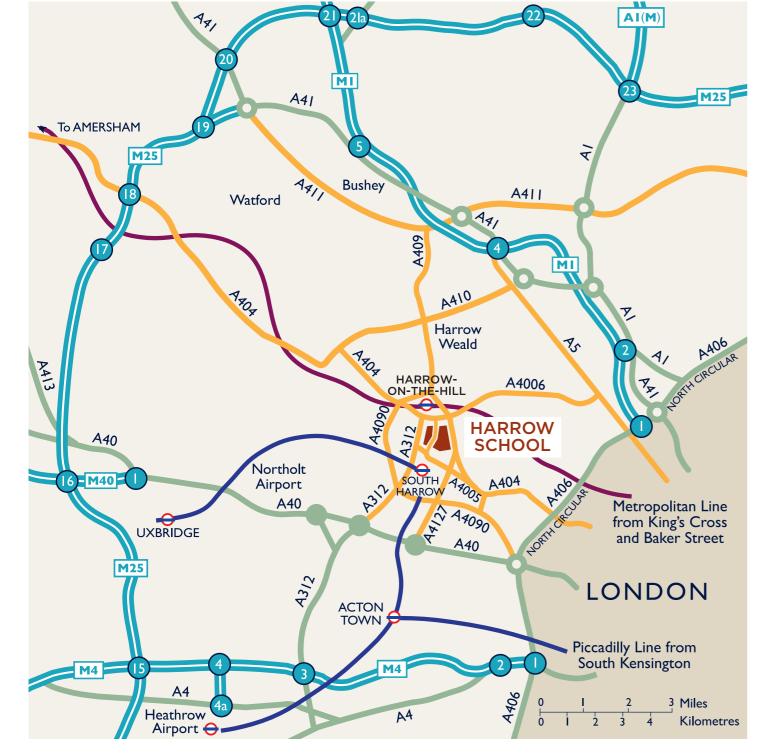

## DIRECTIONS

**FROM INNER LONDON:** Take the London Underground Metropolitan Line or Chiltern Railway train to Harrow-onthe-Hill. The School is ten minutes' walk from the station.

**FROM WEST LONDON:** A40 going west, then A4127 and A4005 to Harrow on the Hill.

**FROM INNER SOUTHWEST LONDON:** A312 to Harrow, then signs to Harrow on the Hill.

**FROM WEST AND SOUTH OF LONDON:** M25 to J16, then A4127 and A4005 to Harrow on the Hill.

**FROM NORTH (M1):** Exit J5 onto A41, then A411 and A409, then signs for Harrow and Harrow on the Hill. **FROM EAST:** M25 to J23, then A411 and A409, then signs to Bushey, Harrow and then Harrow on the Hill.

**FROM HEATHROW AIRPORT:** M4 to J3, A312 to Harrow then signs to Harrow on the Hill.

Harrow School, 5 High Street, Harrow on the Hill, Middlesex HA1 3HP

Tel: +44 (0)20 8872 8000