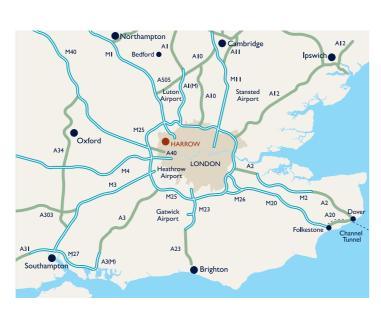

## DIRECTIONS

**FROM INNER LONDON:** Take the London Underground Metropolitan Line or Chiltern Railway train to Harrow-onthe-Hill. The School is ten minutes' walk from the station.

**FROM WEST LONDON:** A40 going west, then A4127 and A4005 to Harrow on the Hill.

**FROM INNER SOUTHWEST LONDON:** A312 to Harrow, then signs to Harrow on the Hill.

**FROM WEST AND SOUTH OF LONDON:** M25 to J16, then A4127 and A4005 to Harrow on the Hill.

**FROM NORTH (M1):** Exit J5 onto A41, then A411 and A409, then signs for Harrow and Harrow on the Hill. **FROM EAST:** M25 to J23, then A411 and A409, then signs to Bushey, Harrow and then Harrow on the Hill.

**FROM HEATHROW AIRPORT:** M4 to J3, A312 to Harrow then signs to Harrow on the Hill.

Harrow School, 5 High Street, Harrow on the Hill, Middlesex HA1 3HP

Tel: +44 (0)20 8872 8000